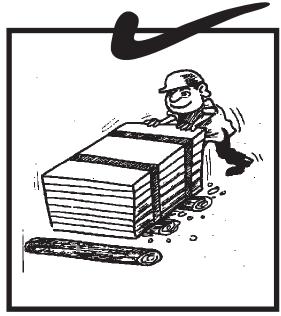

تغیرات کی جگہوں پر پاؤں کی حفاظت کے لئے حفاظتی جوتے استعال کریں۔

بھاری وزن کو دھکیلتے وقت میکا کئی طریقے استعمال کریں۔

دهاتی سلاخوں کوصفائی کے ساتھ ذخیرہ کریں تا کہان کی وجہ سے ٹھوکر گلنے کا امکان نہ ہو۔